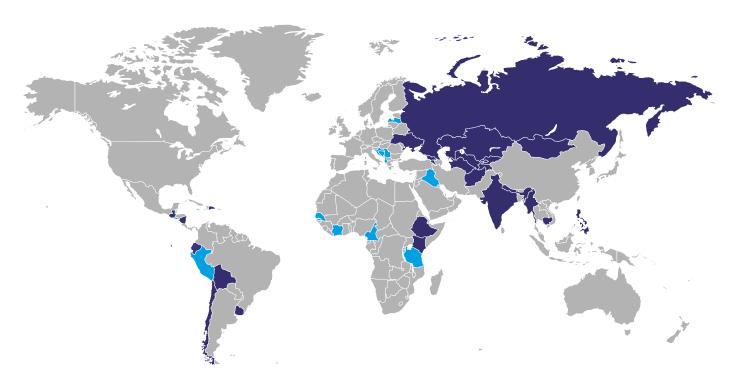

In a fairly short time, Spey Medical has become one of the fastest growing global pharmaceutical companies with business ties in more than 25 countries as follow - EUROPE - Russia, Ukraine, Armenia, Georgia, ASIA - Kazakhstan, Tajikistan, Uzbekistan, Turkmenistan, Kyrgyzstan, India, Nepal, Mongolia, Afghanistan, SOUTH EAST ASIA - Philippines, Cambodia, Myanmar, LATIN AMERICA - Bolivia, Chile, Dominican Republic, Ecuador, Guatemala, Nicaragua, Uruguay, AFRICA - Ethiopia, Kenya and entering to more new markets globally.

### **GLOBAL MARKETS**

Thanks to an experienced and innovative marketing team of company, Spey Medical in a fairly short time has significantly expanded business in many countries like EUROPE - Russia, Ukraine, Armenia, Georgia, ASIA - Kazakhstan, Tajikistan, Uzbekistan, Turkmenistan, Kyrgyzstan, India, Nepal, Mongolia, Afghanistan, SOUTH EAST ASIA - Philippines, Cambodia, Myanmar, LATIN AMERICA - Bolivia, Chile, Dominican Republic, Ecuador, Guatemala, Nicaragua, Uruguay, AFRICA - Ethiopia, Kenya and entering to more new markets globally. We have a very ambitious plan for Indian market and with this our representation will increase to 8 different countries of Asia. It gave us the opportunity to offer a wider range of highly effective and affordable products to consumers and our partners in different parts of the globe.

25 Existing Markets

Upcoming Markets